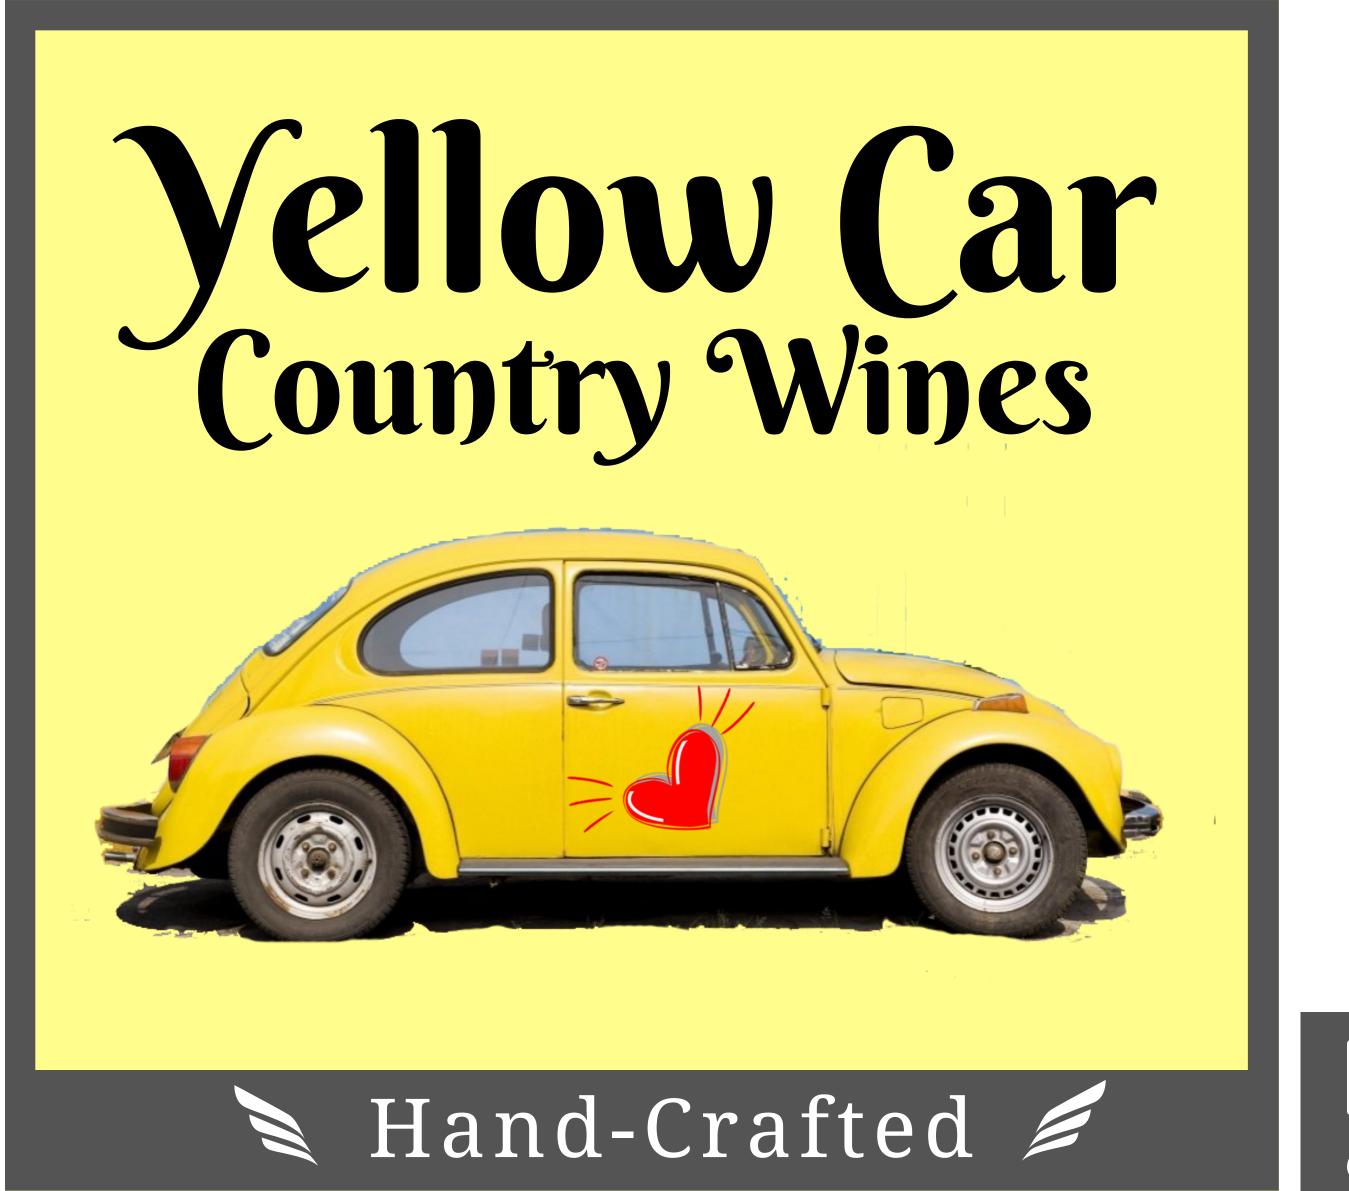

## MEADS (Made with Honey) \$6 Glass / \$22 Bottle / \$242 Case

| Yellow Car ( | (Sweet)   | 14% ABV        |    |
|--------------|-----------|----------------|----|
| Lemon & Hone | y, like a | Lemon Drop Can | dy |