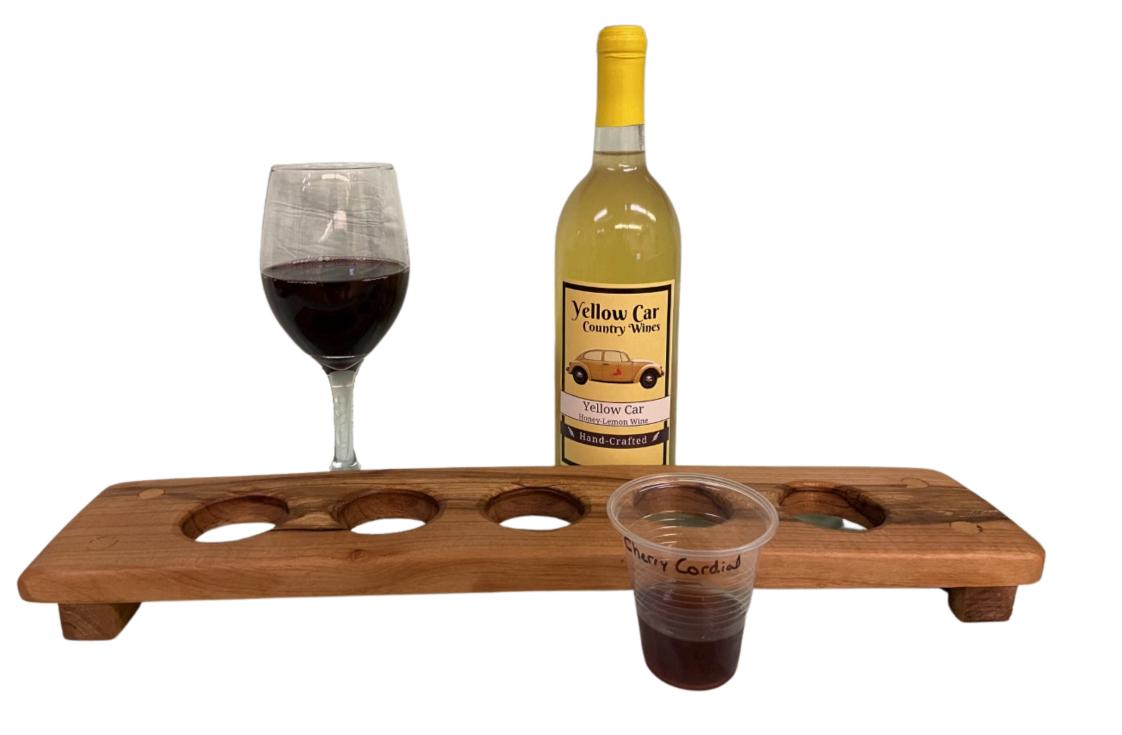

# Try a TASTING FLIGHT of 5 (1oz.) pours choose any 5 to sample on the menu below

### **Yellow Car (Sweet)** 14% ABV Lemon & Honey, like a Lemon Drop Candy

**Cherry Cordial (Sweet) 13% ABV** Honey and cherries, with a hint of chocolate Only available in 375ml half-bottle at \$17/bottle

**Chaco Canyon (Sweet) 15% ABV** 

Cocoa & Cinnamon with a little bit of heat. Like Mexican Spiced Chocolate.